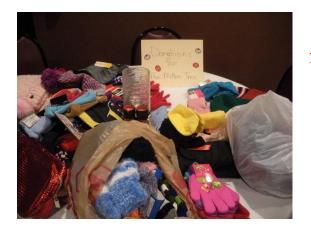

## Mayfield Women's Club Holiday Party December 6, 2016

The annual Party was held at the Firehouse in Willoughby Hills. Great food. Great Ladies. Great Fun!!

The generous Women of MWC donated winter wear for the Mitten Tree and personal items for "The Way" group home.

Dottie, Mary and Peg

Cathy, Patsy and Sue (Love the Antler

Jane, Barbara, Judy and new member

Along with the gifts for the Mitten Tree and "The Way," there was also a Sweet Treats Raffle.

Amazing cookies, candy, brownies and more were auctioned off.