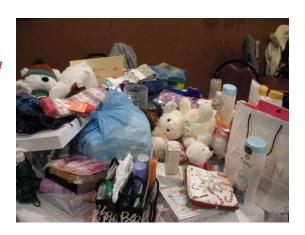

## Mayfield Women's Club Holiday Party December 6, 2016

The annual Party was held at the Firehouse in Willoughby Hills. Great food. Great Ladies. Great Fun!!

The generous Women of MWC donated winter wear for the Mitten Tree and personal items for "The Way" group home.