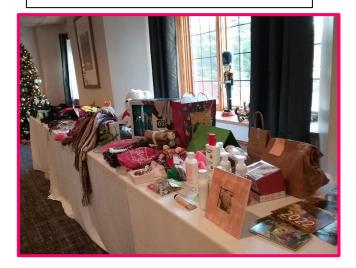

## MAYFIELD WOMEN'S CLUB 2021 HOLIDAY PARTY PINE RIDGE COUNTRY CLUB

Loretta with money to buy her tickets!

We gathered hundreds of items for "The Way" group home and the Mitten Tree. See below for some of the items collected.

## PLUS MUCH, MUCH MORE FOR THE MITTEN TREE.

Thank you to all who contributed. Special thanks to Chris and Betty Jo for getting the items delivered!